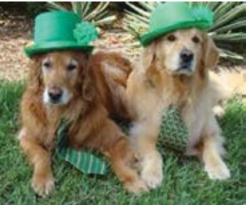

THE ROTARY CLUB OF FAIR OAKS AND

THE GOLDEN RETRIEVER MEET-UP GROUP OF NORTHEN CA ANNOUNCES

Golden delivery of over 450 handmade St. Patrick's Day Cards to Seniors of Fair Oaks

Tuesday, March 16th & Wednesday, March 17th, 2021

Tuesday, March 16th - 10:30am Oakmont - 8484 Madison Ave, Fair Oaks, CA

Tuesday, March 16th, 2:00pm Blossom Vale - 6125 Hazel Ave, Fair Oaks, CA

Wednesday, March 17th, 10:30 am

Sunrise Assisted Living -  $4820\,\mathrm{Hazel}\,\mathrm{Ave},\mathrm{CA}$ 

Senior citizens who live alone or in assisted living communities can often be overlooked — and this past year with so many having to isolate from their kids, grandkids and loved ones, it's only made things harder.

The Rotary Club of Fair Oaks and the Golden Retriever Meet-up Group are hoping to bring a bit of luck for St. Patrick's Day

by bringing a pot of gold (Golden Retrievers) to seniors for St. Patrick's Day. The Fair Oaks Rotary, accompanied by the Golden Retriever Meet-up Group will deliver over 450 handmade St. Patrick's Day cards to the above assisted living facilities. The Fair Oaks Rotary, already known for their incredible community service work, will be escorted by the Goldens, in costume, to bring smiles to the faces of the residents through the windows as Rotarians wave to residents.

If you are interested in participating in the "AT THE END OF EVERY RAINBOW IS A POT OF GOLD", please see the contact information at www.rotarvfairoaks.org.