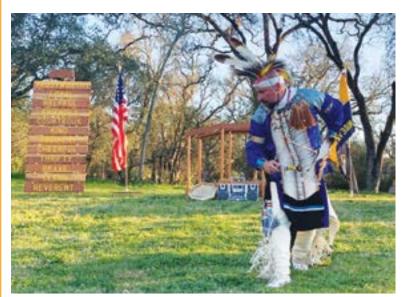

On February 28, Pack 310 celebrated the 'birthday' of Cub Scouting with an outdoor and distance by housholds 'Blue and Gold dinner' of family individual pizza and campfire cakes. All 10 Weeblo IIs earned their Arrow of Light, the highest honor earned in Cub Scouting, and they may wear a patch signifying their A.O.L. on their Scouts BSA uniform. Their A.O.L. achievement was commerated with an authentic Native American Dance by Steve Minnich. And finally, in a Bridging Ceremony, Aiden F, Andrew F, Asa B, Blake A, Cameron F, Declan M, Joey T, Landen W, Liam C-P and Robbie S walked across a bridge from Cub Scouts to Scouts BSA.