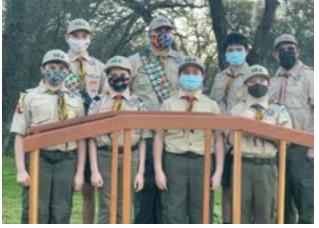

Pack 310 has a program for kindergarten through fifth graders. They meet Mondays at 9079 Greenback Ln, Orangevale. Pack310.scoutlander.com

\*\*\*\*\*ECRWSS\*\*\*\*
LOCAL POSTAL CUSTOMER

BACK ROW: CADE W, MICHAEL S, SHAWN S AND SCOUTMASTER AARON MONTAG Front Row: Jesse T. Declan M. Robbie S and Liam C-P

Scouts BSA troop 144 was pleased to accept 4 new scouts into their ranks, March 2. Bridged over from Cub Scout Pack 310, were Liam C-P, Declan M, Robbie S and Jesse T. They were welcomed into the pack with a socially distance campfire, with individual scoutmade ice cream and dutch oven baked desserts.