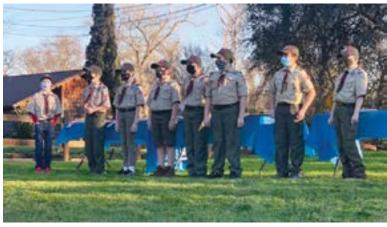

# CELEBRATING SCOUTING

Cub Scouts Pack 310 "bridged" 10 young Weeblo IIs to 3 local Scouts BSA troops, troop 310 (Divine Savior, Orangevale), troop 144 (Christ the King, Orangevale) and troop 324 (Friends of Fair Oaks).

On February 28, Pack 310 celebrated the 'birthday' of Cub Scouting with an outdoor and distance by housholds 'Blue and Gold dinner' of family individual pizza and campfire cakes. All 10 Weeblo IIs earned their Arrow of Light, the highest honor earned in Cub Scouting, and they may wear a patch signifying their A.O.L. on their Scouts BSA uniform. Their A.O.L. achievement was commerated with an authentic Native American Dance by Steve Minnich. And finally, in a Bridging Ceremony, Aiden F, Andrew F, Asa B, Blake A, Cameron F, Declan M, Joey T, Landen W, Liam C-P and Robbie S walked across a bridge from Cub Scouts to Scouts BSA.